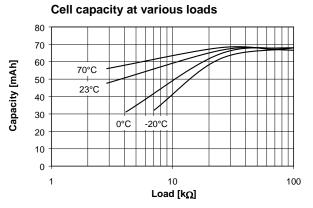

#### Dimensions

(According to IEC 60086)

Discharge performance at 23°C

In applications where the battery is exposed to temperatures above 70 °C, please contact Renata for consultancy. \*\*Average discharge current for a yield of 70% of the nominal cqpacity with cut-off voltage of 2.0V at 23°C.