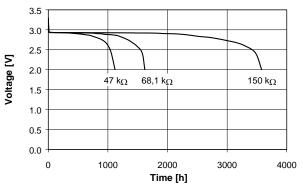

#### Dimensions

(According to IEC 60086)

Discharge performance at 23°C

In applications where the battery is exposed to temperatures above 70 °C, please contact Renata for consultancy. \*\*Average discharge current for a yield of 70% of the nominal cqpacity with cut-off voltage of 2.0V at 23°C.