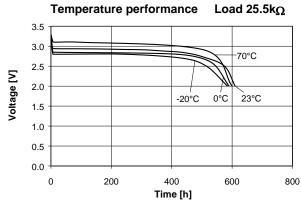

#### Dimensions

(According to IEC 60086)

Discharge performance at 23°C

In applications where the battery is exposed to temperatures above 70 °C, please contact Renata for consultancy. \*\*Average discharge current for a yield of 70% of the nominal cqpacity with cut-off voltage of 2.0V at 23°C.