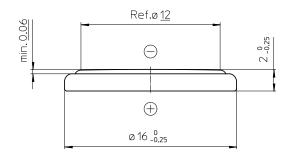

#### Dimensions

(According to IEC 60086)

Discharge performance at 23°C

In applications where the battery is exposed to temperatures above 70 °C, please contact Renata for consultancy. \*\*Average discharge current for a yield of 70% of the nominal cqpacity with cut-off voltage of 2.0V at 23°C.