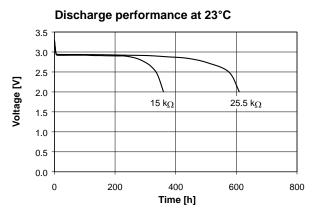

#### Dimensions

(According to IEC 60086)

Discharge performance at 23°C

In applications where the battery is exposed to temperatures above 70 °C, please contact Renata for consultancy. \*\*Average discharge current for a yield of 70% of the nominal cqpacity with cut-off voltage of 2.0V at 23°C.