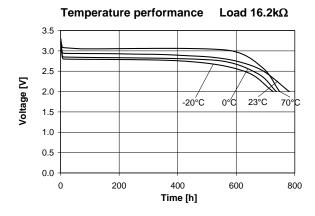

## **CR1632**

3V Lithium Battery Swiss Made

# **Technical Data Sheet**

## **Specifications**

Chemical System Li / MnO<sub>2</sub>

Nominal Voltage 3 V

Rated Capacity 137 mAh
Standard Discharge Current 0.2 mA
Max. Cont. Discharge Current\*\* 1.5 mA
Average Weight ~ 1.8 g

Operating Temperature\* -40 - +85 °C Self Discharge at 23°C <1% / year

### **Performance**

#### Discharge performance at 23°C





### **Dimensions**

(According to IEC 60086)



#### Discharge performance at 23°C



#### Cell capacity at various loads



In applications where the battery is exposed to temperatures above 70 °C, please contact Renata for consultancy.
\*\*Average discharge current for a yield of 70% of the nominal capacity with cut-off voltage of 2.0V at 23°C.

Information and contents in this data sheet are for reference purpose only. They do not constitute any warranty or representation and are subject to change without notice. For most current information and further details, please contact your Renata representative. For safety related information please consult the ASDS document related to that product or product family. The Products of Renata SA are neither designed nor authorized for use in cer