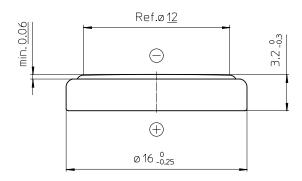

## **CR1632**

3V Lithium Battery Swiss Made

# **Technical Data Sheet**

## **Specifications**

Chemical System Li / MnO<sub>2</sub>

Nominal Voltage 3 V

Rated Capacity 137 mAh
Standard Discharge Current 0.2 mA
Max. Cont. Discharge Current\*\* 1.5 mA
Average Weight ~ 1.8 g

Operating Temperature\* -40 - +85 °C Self Discharge at 23°C <1% / year

### **Performance**

#### Discharge performance at 23°C





### **Dimensions**

(According to IEC 60086)



#### Discharge performance at 23°C



#### Cell capacity at various loads



In applications where the battery is exposed to temperatures above 70 °C, please contact Renata for consultancy.
\*\*Average discharge current for a yield of 70% of the nominal capacity with cut-off voltage of 2.0V at 23°C.

Information and contents in this data sheet are for reference purpose only. They do not constitute any warranty or representation and are subject to change without notice. For most current information and further details, please contact your Renata representative. For safety related information please consult the ASDS document related to that product or product family. The Products of Renata SA are neither designed nor authorized for use in certain areas of application of environment. For fu