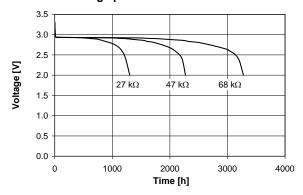

#### Cell capacity at various loads

In applications where the battery is exposed to temperatures above 70 °C, please contact Renata for consultancy.
\*\*Average discharge current for a yield of 70% of the nominal capacity with cut-off voltage of 2.0V at 23°C.