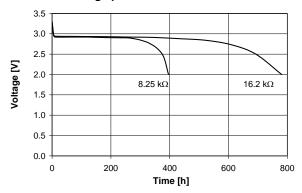

## **CR1632**

3V Lithium Battery Swiss Made

# **Technical Data Sheet**

## **Specifications**

Chemical System Li / MnO<sub>2</sub>

Nominal Voltage 3 V

Rated Capacity 137 mAh
Standard Discharge Current 0.2 mA
Max. Cont. Discharge Current\*\* 1.5 mA
Average Weight ~ 1.8 g

Operating Temperature\* -40 - +85 °C Self Discharge at 23°C <1% / year

### **Performance**

#### Discharge performance at 23°C





### **Dimensions**

(According to IEC 60086)



#### Discharge performance at 23°C



#### Cell capacity at various loads



In applications where the battery is exposed to temperatures above 70 °C, please contact Renata for consultancy.
\*\*Average discharge current for a yield of 70% of the nominal capacity with cut-off voltage of 2.0V at 23°C.

Information and contents in this data sheet are for reference purpose only. They do not constitute any warranty or representation and are subject to change without notice. For most current information and further details, please contact your Renata representative. For safety related information please consult the ASDS document related to that product or product family. The Products of Renata SA are neither designed nor authorized for use in c