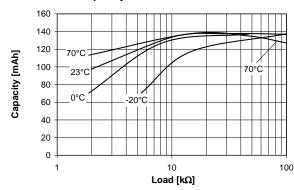

#### Cell capacity at various loads

In applications where the battery is exposed to temperatures above 70 °C, please contact Renata for consultancy.
\*\*Average discharge current for a yield of 70% of the nominal capacity with cut-off voltage of 2.0V at 23°C.