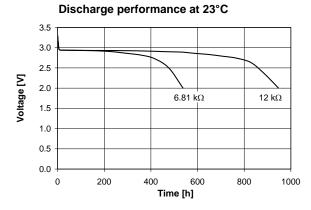

### Performance

#### Dimensions

(According to IEC 60086)

Discharge performance at 23°C

Cell capacity at various loads

In applications where the battery is exposed to temperatures above 60 °C, please contact Renata for consultancy. \*\*Average discharge current for a yield of 70% of the nominal cqpacity with cut-off voltage of 2.0V at 23°C.