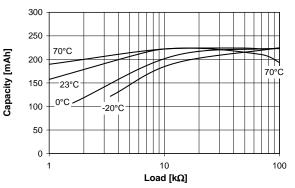

#### Dimensions

(According to IEC 60086)

Discharge performance at 23°C

Cell capacity at various loads

In applications where the battery is exposed to temperatures above 60 °C, please contact Renata for consultancy. \*\*Average discharge current for a yield of 70% of the nominal cqpacity with cut-off voltage of 2.0V at 23°C.