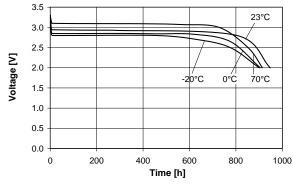

#### Dimensions

(According to IEC 60086)

Discharge performance at 23°C

Cell capacity at various loads

In applications where the battery is exposed to temperatures above 60 °C, please contact Renata for consultancy. \*\*Average discharge current for a yield of 70% of the nominal cqpacity with cut-off voltage of 2.0V at 23°C.