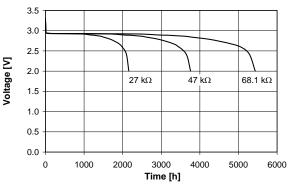

#### Dimensions

(According to IEC 60086)

Discharge performance at 23°C

Cell capacity at various loads

In applications where the battery is exposed to temperatures above 60 °C, please contact Renata for consultancy. \*\*Average discharge current for a yield of 70% of the nominal cqpacity with cut-off voltage of 2.0V at 23°C.