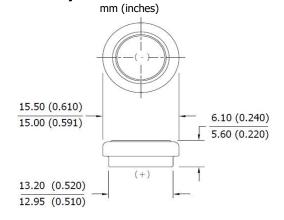

## **ENERGIZER EPX625G**

### **Miniature Alkaline**



### **Industry Standard Dimensions**



Designed specifically for photo use

# **Typical Discharge Characteristics** 21°C (70°F)

21 0 (70 1)



| Schedule:  | Typical Drains:<br>at 1.25V | Load   | Cutoff<br>0.9V |
|------------|-----------------------------|--------|----------------|
|            | (milliamperes)              | (ohms) | (hours)        |
| Continuous | 0.5                         | 2,500  | 355            |

### **General Information**

**Chemical System:** Manganese Dioxide (MnO<sub>2</sub>)

**Designation:** N/A **Nominal Voltage:** 1.5 Volts

**Typical Capacity:** 175 mAh (to 0.9 volts)

Rated at 2.5K ohms / 21°C (70°F)

**Typical Weight:** 3.3 grams (0.12 ounces)

**Typical Volume:** 1.2 cubic centimeters (0.07 cubic inch)

### **Cross Section**



#### **Important Notice**

This datasheet contains typica