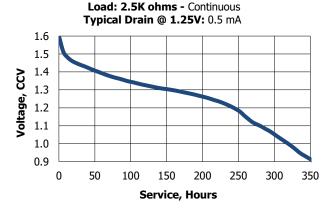

# **Typical Discharge Characteristics** 21°C (70°F)

21 0 (70 1)

| Schedule:  | Typical Drains:<br>at 1.25V | Load   | Cutoff<br>0.9V |
|------------|-----------------------------|--------|----------------|
|            | (milliamperes)              | (ohms) | (hours)        |
| Continuous | 0.5                         | 2,500  | 355            |