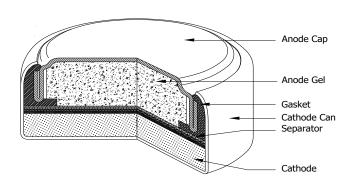

iature Alkaline**



### **Industry Standard Dimensions**



Designed specifically for photo use

# **Typical Discharge Characteristics** 21°C (70°F)

21 0 (70 1)



| Schedule:  | Typical Drains:<br>at 1.25V | Load   | Cutoff<br>0.9V |
|------------|-----------------------------|--------|----------------|
|            | (milliamperes)              | (ohms) | (hours)        |
| Continuous | 0.5                         | 2,500  | 355            |

### **General Information**

**Chemical System:** Manganese Dioxide (MnO<sub>2</sub>)

**Designation:** N/A **Nominal Voltage:** 1.5 Volts

**Typical Capacity:** 175 mAh (to 0.9 volts)

Rated at 2.5K ohms / 21°C (70°F)

**Typical Weight:** 3.3 grams (0.12 ounces)

**Typical Volume:** 1.2 cubic centimeters (0.07 cubic inch)

### **Cross Section**



#### **Important Notice**

This datasheet contains typical information specific to products manufactured at the time of its publication.

Contents herein do not constitute a warranty and are for refrence only.