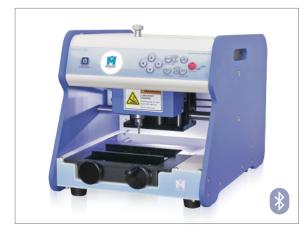

## Pendants Engraving Machine

## MAGIC-2S

Magic-2S engraves texts and images on almost every metal surface (gold, silver, bronze, jewelry, stainless and etc.) with diamond-tipped drill. It's light, sophisticated, less noise, portable and easy to use for anyone. Also, it has wireless controlled Bluetooth, compatible with tablet.

Use

pendants, necklaces, identification tag, jewelry, bracelets, zippo lighter, key chain or any other kinds of metal

- Wireless controlled bluetooth with compatible tablet. (Magic Touch)
- Supports touch-interface with tablet. (tablet purchased separately)
- Our system supports customers to design their own with tablets.
- Improved portability with lighter aluminum body.
- Internal electric switch.
- Newly applied dimensional marking system.
- Improved multi-purpose utilization with various jig types.
- Engraves almost every kind of metal.
- (gold, silver, bronze, jewelry, stainless and etc.)
- Compact sized engraver can fit in any small areas.
- Easy coordination with laser pointer.
- Highly durable diamond-tip reduces maintenance cost.
- Provides upgraded program. (MagicArt-5)