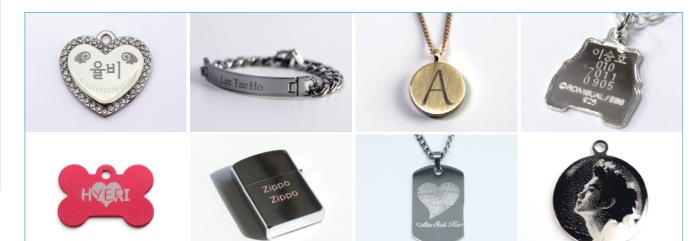

Use

pendants, necklaces, identification tag, jewelry, bracelets, zippo lighter, key chain or any other kinds of metal

- Wireless controlled bluetooth with compatible tablet. (Magic Touch)
- Supports touch-interface with tablet. (tablet purchased separately)
- Our system supports customers to design their own with tablets.
- Improved portability with lighter aluminum body.
- Internal electric switch.
- Newly applied dimensional marking system.
- Improved multi-purpose utilization with various jig types.
- Engraves almost every kind of metal.
- (gold, silver, bronze, jewelry, stainless and etc.)
- Compact sized engraver can fit in any small areas.
- Easy coordination with laser pointer.
- Highly durable diamond-tip reduces maintenance cost.
- Provides upgraded program. (MagicArt-5)